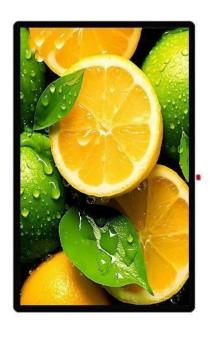

## **High Definition & High Resolution Touch Display**

Display Type: IPS

Touch Structure: Incell

MIPI Capacitive Touch Screen

1200x1920 300nits IPS MIPI LCD Display

**Display Type: IPS** 

Touch Structure: Incell

## **High Definition & High Resolution Touch Display**

Display Type: IPS

Touch Structure: Incell

MIPI Capacitive Touch Screen

1200x2000 300nits IPS MIPI LCD Display

Display Type: IPS

**Touch Structure: Incell** 