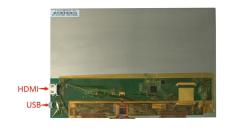

### **HDMI USB Touch LCD Display**

**USB Capacitive Touch Screen** 

800x480 220cd/m2 IPS RGB LCD Display

HDMI USB PCB

**USB Capacitive Touch Screen** 

800x480 450cd/m2 IPS LVDS LCD Display

HDMI USB PCB

### **HDMI USB Touch LCD Display**

**IIC Capacitive Touch Screen** 

1024x768 350cd/m2 IPS LVDS LCD Display

**HDMI USB PCB** 

**IIC Capacitive Touch Screen** 

1280x800 350cd/m2 IPS LVDS LCD Display

**HDMI USB PCB** 