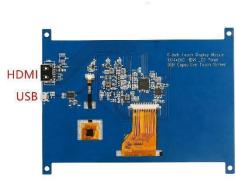

### **HDMI USB Touch LCD Display**

**USB Capacitive Touch Screen** 

800x480 220cd/m2 IPS RGB LCD Display

HDMI USB PCB

**USB Capacitive Touch Screen** 

800x480 450cd/m2 IPS LVDS LCD Display

HDMI USB PCB