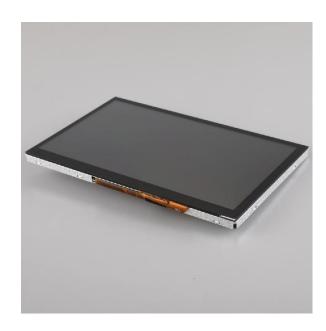

## **Touch LCD Display**

IIC Capacitive Touch Screen
800x480 400cd/m2 IPS RGB LCD Display

IIC Capacitive Touch Screen
800x480 450cd/m2 TN RGB LCD Display

### **Touch LCD Display**

USB Capacitive Touch Screen

1024x600 220cd/m2 IPS RGB LCD Display

IIC Capacitive Touch Screen
800x480 450cd/m2 TN RGB LCD Display

### **Touch LCD Display**

**IIC Capacitive Touch Screen** 

1280x800 350cd/m2 IPS LVDS LCD Display

**USB Capacitive Touch Screen** 

1920x1080 220cd/m2 IPS LVDS LCD Display