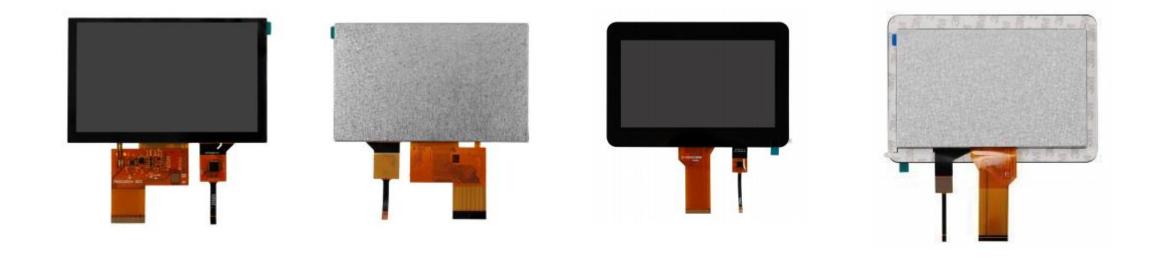

## **HDMI USB Touch LCD Display**

**IIC Capacitive Touch Panel** 

1024x600 220cd/m2 IPS LVDS LCD Display

**HDMI USB PCB** 

**Enclosure** 

**IIC Capacitive Touch Panel** 

1280x800 300cd/m2 IPS LVDS LCD Display

**HDMI USB PCB** 

**Enclosure** 