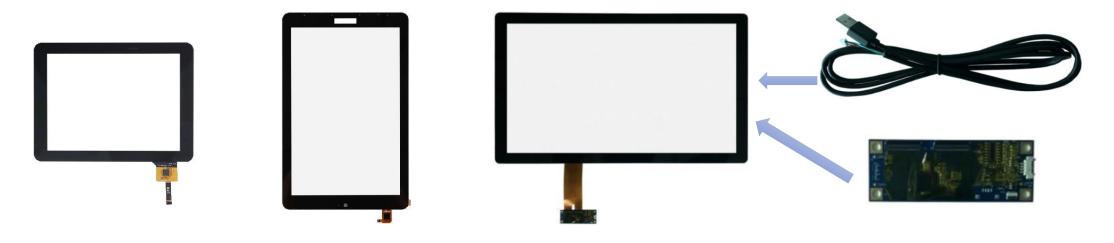

### **Touch Panel**

Multi Size/Shape/Color/Touch: Available

Anti Glare/Anti Reflection/Anti Fingerprints/Anti Explosion/Waterproof: Available

### **Touch Panel**

Touch Panel-Regular Shape