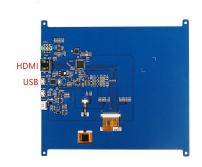

## **HDMI USB Touch LCD Display**

**IIC Capacitive Touch Panel** 

1024x600 220cd/m2 IPS LVDS LCD Display

**HDMI USB PCB** 

**Enclosure** 

**IIC Capacitive Touch Panel** 

1280x800 300cd/m2 IPS LVDS LCD Display

**HDMI USB PCB** 

**Enclosure** 