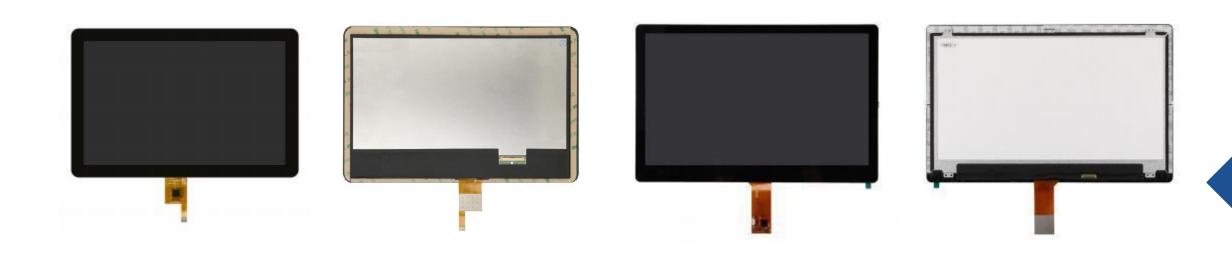

## **High Definition & High Resolution Touch Display**

Display Type: IPS

Touch Structure: Incell

MIPI Capacitive Touch Screen

1200x1920 300nits IPS MIPI LCD Display

**Display Type: IPS** 

Touch Structure: Incell

MIPI Capacitive Touch Screen

1200x2000 400nits IPS MIPI LCD Display

## **High Definition & High Resolution Touch Display**

Display Type: IPS

Touch Structure: Incell

MIPI Capacitive Touch Screen

1200x2000 300nits IPS MIPI LCD Display

Display Type: IPS

**Touch Structure: Incell** 

MIPI Capacitive Touch Screen

1200x2000 350nits IPS MIPI LCD Display

CUSTOMIZATION