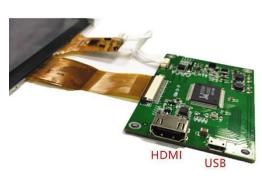

## **HDMI USB Touch LCD Display**

**IIC Capacitive Touch Panel** 

1024x600 220cd/m2 IPS LVDS LCD Display

**HDMI USB PCB** 

**Enclosure** 

**IIC Capacitive Touch Panel** 

1280x800 300cd/m2 IPS LVDS LCD Display

**HDMI USB PCB** 

**Enclosure** 