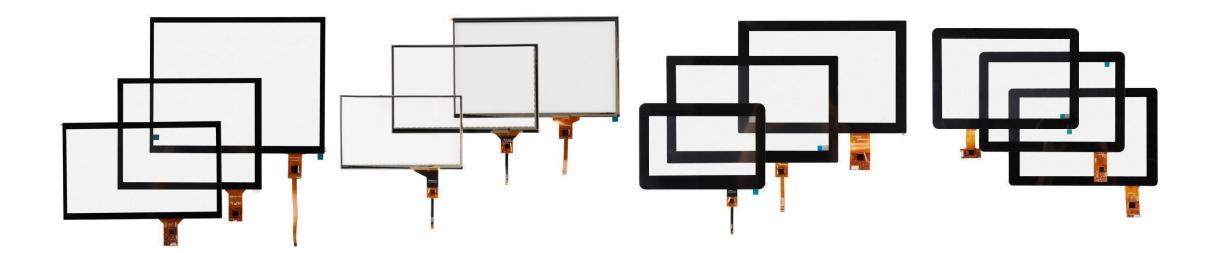

### **Touch Panel**

Multi Size/Shape/Color/Touch: Available

Anti Glare/Anti Reflection/Anti Fingerprints/Anti Explosion/Waterproof: Available

### **Touch Panel**

Touch Panel-Regular Shape