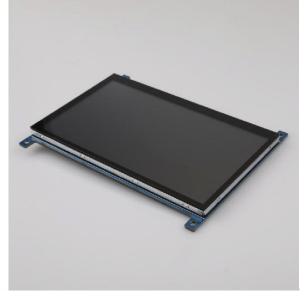

### **Touch LCD Display**

USB Capacitive Touch Screen

1024x600 220cd/m2 IPS RGB LCD Display

IIC Capacitive Touch Screen
800x480 450cd/m2 TN RGB LCD Display