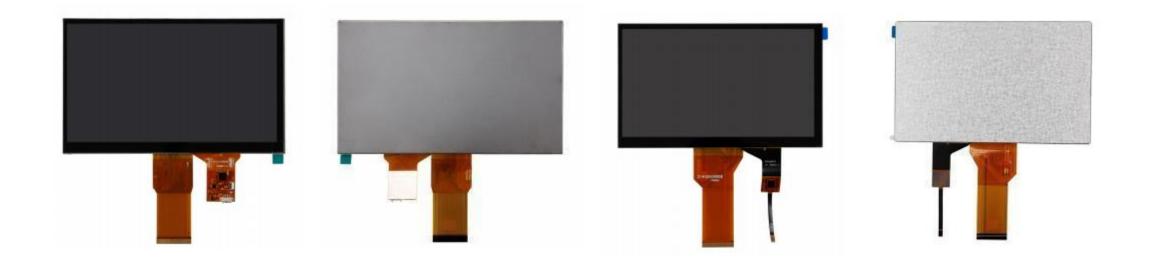

### **HDMI USB Touch LCD Display**

**USB Capacitive Touch Screen** 

800x480 220cd/m2 IPS RGB LCD Display

HDMI USB PCB

**USB Capacitive Touch Screen** 

800x480 450cd/m2 IPS LVDS LCD Display

HDMI USB PCB

### **HDMI USB Touch LCD Display**

**IIC Capacitive Touch Screen** 

1024x768 350cd/m2 IPS LVDS LCD Display

**HDMI USB PCB** 

**IIC Capacitive Touch Screen** 

1280x800 350cd/m2 IPS LVDS LCD Display

**HDMI USB PCB** 