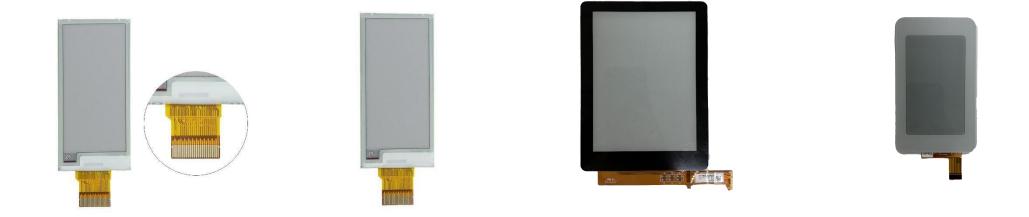

B Capacitive Touch Screen** 

1920x1080 220cd/m2 IPS LVDS LCD Display

## **HDMI USB Touch LCD Display**









**IIC Capacitive Touch Panel** 

1024x600 220cd/m2 IPS LVDS LCD Display

**HDMI USB PCB** 

**Enclosure** 

**IIC Capacitive Touch Panel** 

1280x800 300cd/m2 IPS LVDS LCD Display

**HDMI USB PCB** 

**Enclosure** 

### **HDMI USB Touch LCD Display**









**USB Capacitive Touch Screen** 

800x480 220cd/m2 IPS RGB LCD Display

HDMI USB PCB

**USB Capacitive Touch Screen** 

800x480 450cd/m2 IPS LVDS LCD Display

HDMI USB PCB

### **HDMI USB Touch LCD Display**









**IIC Capacitive Touch Screen** 

1024x768 350cd/m2 IPS LVDS LCD Display

**HDMI USB PCB** 

**IIC Capacitive Touch Screen** 

1280x800 350cd/m2 IPS LVDS LCD Display

**HDMI USB PCB** 

## **Epaper Display**



Touch function: can be added

Front light: can be added

## **High Definition & High Resolution Touch Display**









Display Type: IPS

Touch Structure: Incell

MIPI Capacitive Touch Screen

1200x1920 300nits IPS MIPI LCD Display

**Display Type: IPS** 

Touch Structure: Incell

MIPI Capacitive Touch Screen

1200x2000 400nits IPS MIPI LCD Display

## **High Definition & High Resolution Touch Display**









Display Type: IPS

Touch Structure: Incell

MIPI Capacitive Touch Screen

1200x2000 300nits IPS MIPI LCD Display

Display Type: IPS

**Touch Structure: Incell** 

MIPI Capacitive Touch Screen

1200x2000 350nits IPS MIPI LCD Display



CUSTOMIZATION

## **Customization Specs**



**Anti Fingerprints** 



Screen Waterproof



Wide Working Temp



Sunlight Readable



**Anti Stat