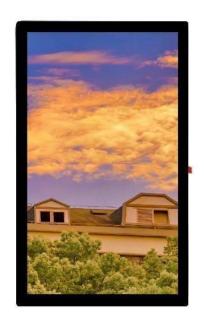

## **High Definition & High Resolution Touch Display**

Display Type: IPS

Touch Structure: Incell

MIPI Capacitive Touch Screen

1200x1920 300nits IPS MIPI LCD Display

**Display Type: IPS** 

Touch Structure: Incell

## **High Definition & High Resolution Touch Display**

Display Type: IPS

Touch Structure: Incell

MIPI Capacitive Touch Screen

1200x2000 300nits IPS MIPI LCD Display

Display Type: IPS

**Touch Structure: Incell** 