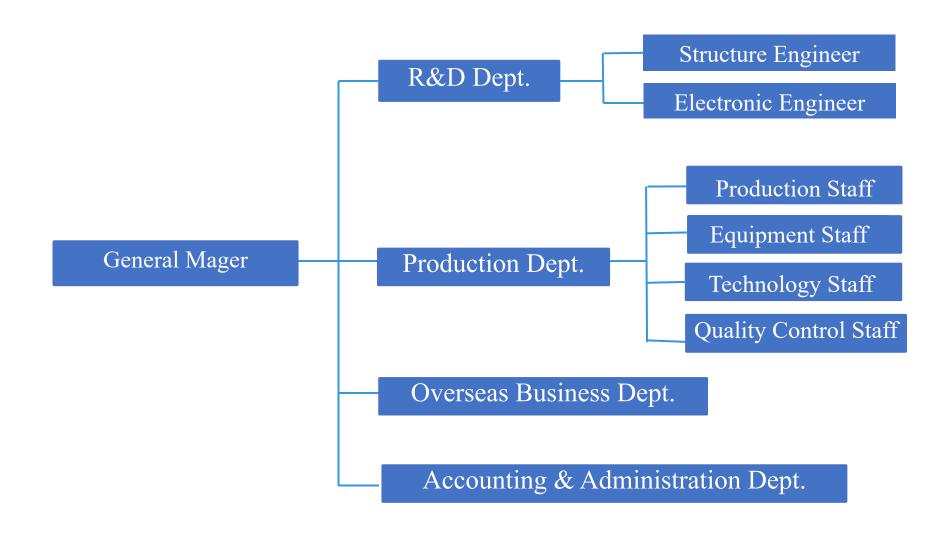

e than 500 workers, with more than 20,000 square meters of standard clean workshop.

As an one stop customization solution provider, we mainly provider domestic and overseas customers with the customization services on regular or irreqular PCAP capacitive touch panel, TFT LCD Display compatible with raspberry pi module, high resolution and high-definetion incell display, energy saving and light weight Epaper display etc, from 0.91 inch to 55 inch.

The products designed, developed and manufactured by WANTY have been applied to various different industries, such as industrial control, smart home, medical care, automotive, handheld devices etc. Our main markets have covered US, Canada, Australia, France, Germany, Italy, Russia, Turkey, UAE, Korea, Japan etc.

### **Organization Structure**



### **Patents & Certifications**



















PRODUCTION TEAM

## **Competitive Advantages**

ISO9001
Quality Management System

20+
Years Industry Experiences

400+ Projects

20+
Professional Engineers

500+
Workers

20,000 m<sup>2</sup> Factory Areas

### **Production Views**















## **Production Views**













## **Quality Management System**







IQC IPQC OQC

## **Reliability Test Equipments**



Humidity

















PRODUCTS



### **Touch Panel**



Multi Size/Shape/Color/Touch: Available

Anti Glare/Anti Reflection/Anti Fingerprints/Anti Explosion/Waterproof: Available

### **Touch Panel**



Touch Panel-Regular Shape



## **Touch LCD Display**



IIC Capacitive Touch Screen
800x480 400cd/m2 IPS RGB LCD Display

IIC Capacitive Touch Screen
800x480 45