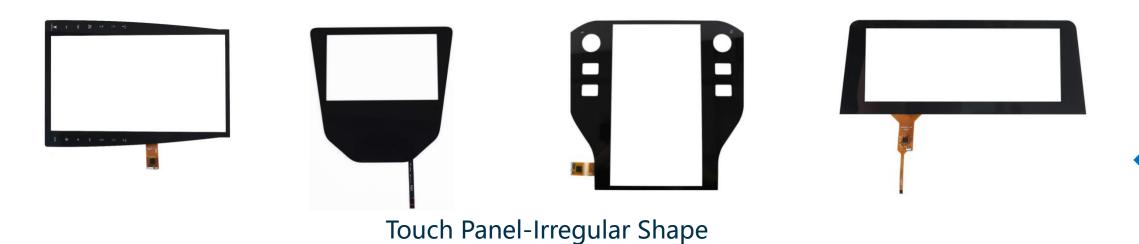

### **Touch Panel**

Multi Size/Shape/Color/Touch: Available

Anti Glare/Anti Reflection/Anti Fingerprints/Anti Explosion/Waterproof: Available

### **Touch Panel**

Touch Panel-Regular Shape