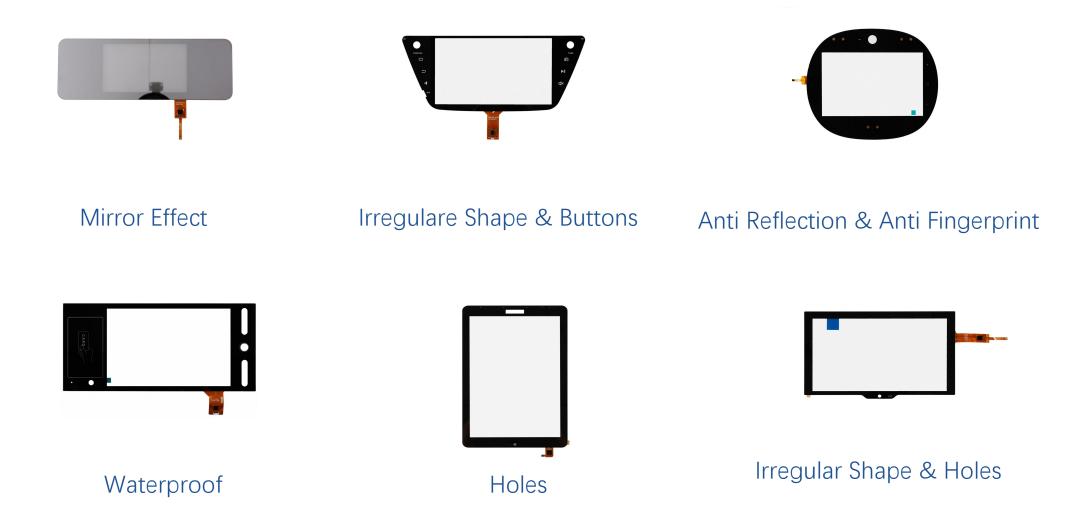

### **Touch Panel**

Multi Size/Shape/Color/Touch: Available

Anti Glare/Anti Reflection/Anti Fingerprints/Anti Explosion/Waterproof: Available

### **Touch Panel**

Touch Panel-Regular Shape

## **Customization Specs**

**Anti Fingerprints** 

Screen Waterproof

Wide Working Temp

Sunlight Readable

**Anti Static** 

**Anti Glare** 

**Anti Reflection** 

**Anti Explosion** 

**IK Anti Impact** 

Logo Silkscreen