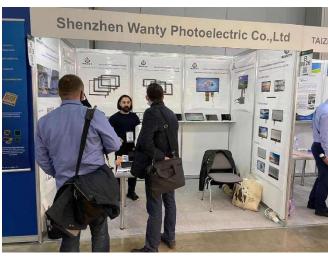

EXHIBITION SHOWS

### **Exhibition Shows**

- 2019 Korea Electronics Show
- 2021 Russia ExpoElectronica Exhibition

- 2023 Hongkong Electronics Fair (Spring Edition)
- 2023 Hongkong Electronics Fair (Autumn Edition)
- 2024 Embedded World in Germany